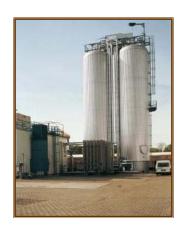

### Industrial Grade RockWool Insulation

CRYOWOOLTM is designed for use in a wide range of industrial cryogenic applications such as refrigeration and cold boxes. CRYOWOOL™ is made from the highest quality mineral fiber and is inorganic making it safe for liquid oxygen installations. It can be installed by hand-packing or pneumatically blown and is easily removed and reinstalled for inspection and maintenance purposes.