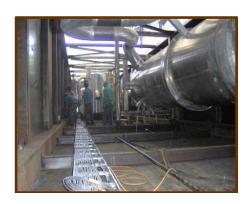

### Industrial Grade RockWool Insulation

CRYOWOOLTM is designed for use in a wide range of industrial cryogenic applications such as refrigeration and cold boxes. CRYOWOOL™ is made from the highest quality mineral fiber and is inorganic making it safe for liquid oxygen installations. It can be installed by hand-packing or pneumatically blown and is easily removed and reinstalled for inspection and maintenance purposes.