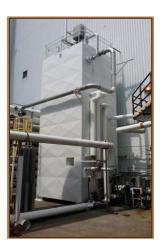

### Industrial Grade RockWool Insulation

CRYOWOOLTM is designed for use in a wide range of industrial cryogenic applications such as refrigeration and cold boxes. CRYOWOOL™ is made from the highest quality mineral fiber and is inorganic making it safe for liquid oxygen installations. It can be installed by hand-packing or pneumatically blown and is easily removed and reinstalled for inspection and maintenance purposes.